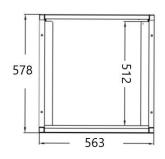

# **GRACK-DW**

## Dishwasher Rack

Constructed of 304 grade stainless

Comes complete with 4 pair of tray slides

Adjustable feet included

Rivets supplied

Accessories available

Designed to be used as bench support

### **GRADD-DW**

# Dishwasher Rack Add on Bay

Single end frame only

Constructed of 304 grade stainless

Comes complete with 4 pair of tray slides

Adjustable feet included

Rivets supplied

Attaches to GRACK for multiple bays

Accessories available





Front View



#### Also available:

**GRTRA-DW** Glass rack drip tray (also suitable for GRADD-DW)

**GRSLI-DW** Addition tray slides pair (also suitable for GRADD-DW)

GRSMT Tray Slides 1mt long pair

**GRNOT** Notched Channel 1mt long single