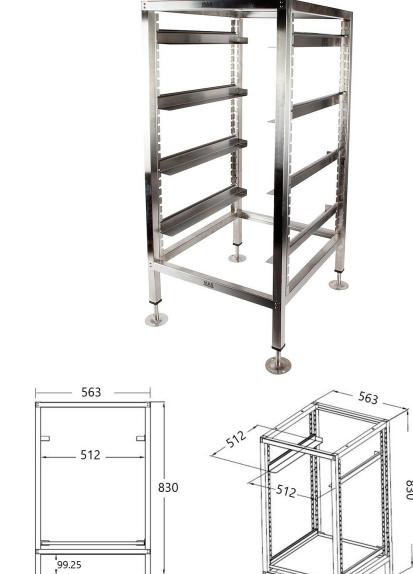

# **GRACK-DW**

## Dishwasher Rack

Constructed of 304 grade stainless

Comes complete with 4 pair of tray slides

Adjustable feet included

Rivets supplied

Accessories available

Designed to be used as bench support

### **GRADD-DW**

# Dishwasher Rack Add on Bay

Single end frame only

Constructed of 304 grade stainless

Comes complete with 4 pair of tray slides

Adjustable feet included

Rivets supplied

Attaches to GRACK for multiple bays

Accessories available