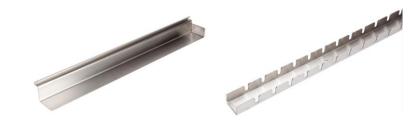

#### Also available:

**GRTRA-DW** Glass rack drip tray (also suitable for GRADD-DW)

**GRSLI-DW** Addition tray slides pair (also suitable for GRADD-DW)

GRSMT Tray Slides 1mt long pair

**GRNOT** Notched Channel 1mt long single