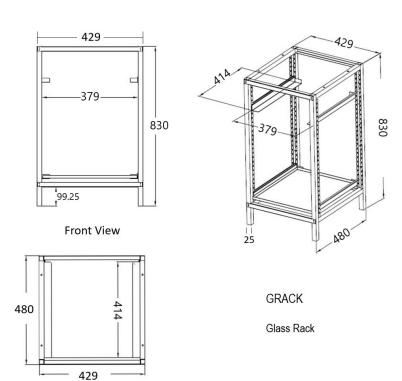

## **GRACK**

## **Glass Rack**

Constructed of 304 grade stainless

Comes complete with 4 pair of tray slides

Adjustable feet included

Rivets supplied

Accessories available

Designed to be used as bench support