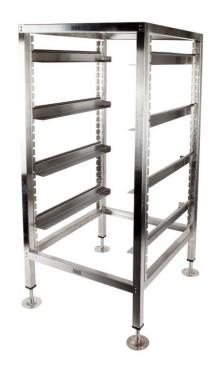

## **GRACK**

## **Glass Rack**

Constructed of 304 grade stainless

Comes complete with 4 pair of tray slides

Adjustable feet included

Rivets supplied

Accessories available

Designed to be used as bench support