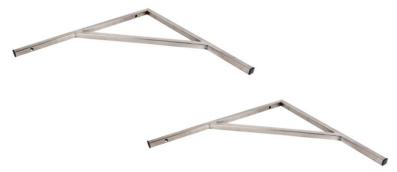

**Product Code** CS1-2 Cleaners sink with Wall Brackets

CS1 Cleaners sink only **Product Code** 

**Product Code** CS2 Brackets only

Description Cleaners sink with reinforced wall brackets

and hinged grate