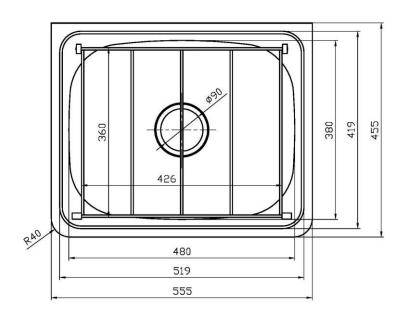

Material 304 grade Stainless Steel

**Material Thickness** 0.9mm

**Material Surface Finish** Satin Finish

**Type of Mounting** Wall mounted with CS2 wall brackets

440 x 400mm

**Overall Size** 555 x 455mm

**Bowl Size** 480 x 380mm

**Overall Depth of Bowl** 220mm

32 Litres Capacity

**Outlet Size** 90mm