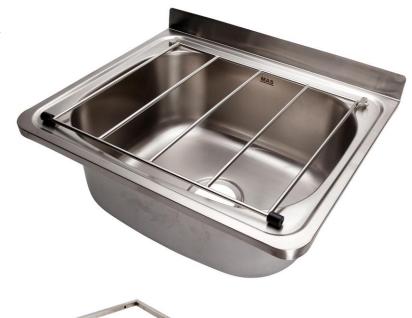

**Product Code** CS1-2 Cleaners sink with Wall Brackets

CS1 Cleaners sink only **Product Code** 

**Product Code** CS2 Brackets only

Description Cleaners sink with reinforced wall brackets

and hinged grate

Material 304 grade Stainless Steel

**Material Thickness** 0.9mm

**Material Surface Finish** Satin Finish

**Type of Mounting** Wall mounted with CS2 wall brackets

440 x 400mm

**Overall Size** 555 x 455mm

**Bowl Size** 480 x 380mm

**Overall Depth of Bowl** 220mm

32 Litres Capacity

**Outlet Size** 90mm