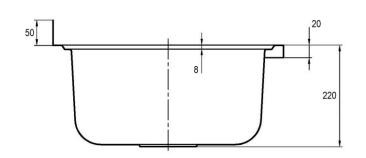

**Product Code** CS1-2 Cleaners sink with Wall Brackets

CS1 Cleaners sink only **Product Code** 

**Product Code** CS2 Brackets only

Description Cleaners sink with reinforced wall brackets

and hinged grate

Material 304 grade Stainless Steel

**Material Thickness** 0.9mm

**Material Surface Finish** Satin Finish

**Type of Mounting** Wall mounted with CS2 wall brackets

440 x 400mm

**Overall Size** 555 x 455mm

**Bowl Size** 480 x 380mm

**Overall Depth of Bowl** 220mm

32 Litres Capacity

**Outlet Size** 90mm





## Options - Sold Separately





BW90S PW9050



Optional separate piece splashback available SBACK-300 300mm high

SBACK-450 450mm high

SBACK-600 600mm high