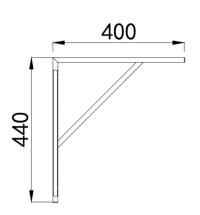

Material 304 grade Stainless Steel

**Material Thickness** 0.9mm

**Material Surface Finish** Satin Finish

**Type of Mounting** Wall mounted with CS2 wall brackets

440 x 400mm

**Overall Size** 555 x 455mm

**Bowl Size** 480 x 380mm