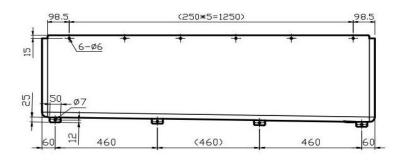

|
| Parts List   | UR5 1500mm multi stall trough<br>SP4 Domed urinal grate<br>AD9A 40mm sparge nut<br>SP5A 40mm Flush pipe<br>CN4 Pull chain cistern<br>CL40 Flush pipe safety clip |
| Outlet       | 50mm BSP male thread                                                                                                                                             |
| Comments     | Wels and Watermarked                                                                                                                                             |
|              | Complete code for easy ordering<br>Use code: UR5COM                                                                                                              |

Front View - UR5