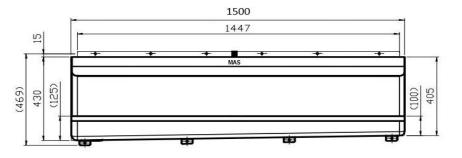

|
| Parts List   | UR5 1500mm multi stall trough<br>SP4 Domed urinal grate<br>AD9A 40mm sparge nut<br>SP5A 40mm Flush pipe<br>CN4 Pull chain cistern<br>CL40 Flush pipe safety clip |
| Outlet       | 50mm BSP male thread                                                                                                                                             |
| Comments     | Wels and Watermarked                                                                                                                                             |
|              | Complete code for easy ordering<br>Use code: UR5COM                                                                                                              |

Front View - UR5