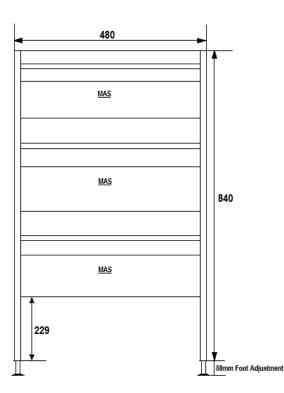

| Models | DR203LO | 3 Drawer Stack - Lockable     |
|--------|---------|-------------------------------|
|        | DR203NL | 3 Drawer Stack - Non lockable |

| Material     | 304 grade stainless steel                                   |  |
|--------------|-------------------------------------------------------------|--|
| Weight rated | 45 kg / drawer weight rated heavy duty ball bearing runners |  |
| Features     | Fits under a standard 900mm bench top                       |  |
|              | Designed to be used as bench support or free standing       |  |
|              | 840mm high adjustable up to 920mm high                      |  |
|              | 480mm wide (including fixing flange)                        |  |
|              |                                                             |  |

460mm deep (including fixing flange)

Options – Spare parts

The

DR20 Locks

DRSLI- Drawer slides