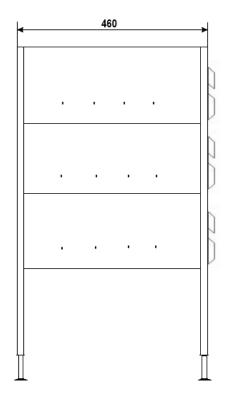

| Models | DR203LO | 3 Drawer Stack - Lockable     |
|--------|---------|-------------------------------|
|        | DR203NL | 3 Drawer Stack - Non lockable |

| Material     | 304 grade stainless steel                                   |  |
|--------------|-------------------------------------------------------------|--|
| Weight rated | 45 kg / drawer weight rated heavy duty ball bearing runners |  |
| Features     | Fits under a standard 900mm bench top                       |  |
|              | Designed to be used as bench support or free standing       |  |
|              | 840mm high adjustable up to 920mm high                      |  |
|              | 480mm wide (including fixing flange)                        |  |
|              |                                                             |  |

460mm deep (including fixing flange)

Options – Spare parts

The

DR20 Locks

DRSLI- Drawer slides