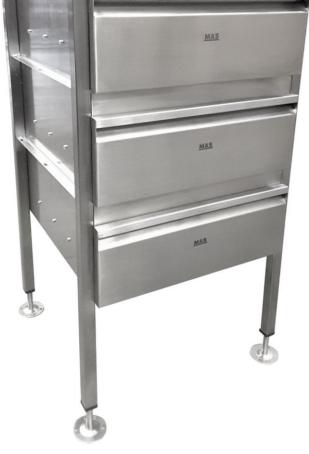

| Models | DR203LO | 3 Drawer Stack - Lockable     |
|--------|---------|-------------------------------|
|        | DR203NL | 3 Drawer Stack - Non lockable |

| Material     | 304 grade stainless steel                                   |  |
|--------------|-------------------------------------------------------------|--|
| Weight rated | 45 kg / drawer weight rated heavy duty ball bearing runners |  |
| Features     | Fits under a standard 900mm bench top                       |  |
|              | Designed to be used as bench support or free standing       |  |
|              | 840mm high adjustable up to 920mm high                      |  |
|              | 480mm wide (including fixing flange)                        |  |
|              |                                                             |  |

460mm deep (including fixing flange)

Options – Spare parts

The

DR20 Locks

DRSLI- Drawer slides