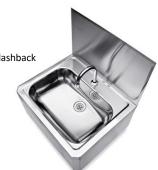

Product Code Hands free basin – 4 models

available

Material 304 grade Stainless Steel

**Bowl Size** 420 x 267 x 155mm deep

Capacity 13 Litres \*meets commercial

hand wash requirements

Includes Wels approved fittings and

hardware

Options Optional 300mm splashback

available

Time flow valve – one press for activation **With** Temperature mixing valve

The operating valve is set to run for 15 seconds (+5/-5) To suit AS4674-2004 clause 4.4.2