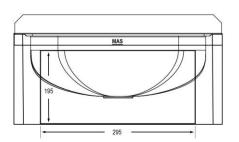

Product Code Hands free basin – 4 models

available

Material 304 grade Stainless Steel

**Bowl Size** 420 x 267 x 155mm deep

Capacity 13 Litres \*meets commercial

hand wash requirements

Includes Wels approved fittings and