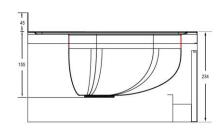

Product Code Hands free basin – 4 models

available

Material 304 grade Stainless Steel

**Bowl Size** 420 x 267 x 155mm deep

Capacity 13 Litres \*meets commercial

hand wash requirements

Includes Wels approved fittings and