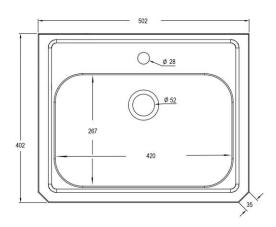

Product Code Hands free basin – 4 models

available

Material 304 grade Stainless Steel

**Bowl Size** 420 x 267 x 155mm deep

Capacity 13 Litres \*meets commercial

hand wash requirements

Includes Wels approved fittings and