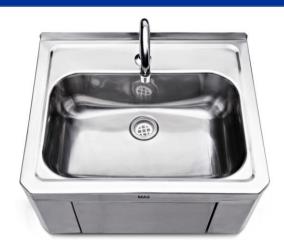

Product Code Hands free basin – 4 models

available

Material 304 grade Stainless Steel

**Bowl Size** 420 x 267 x 155mm deep

Capacity 13 Litres \*meets commercial

hand wash requirements

Includes Wels approved fittings and

hardware

Options Optional 300mm splashback

available

Time flow valve – one press for activation **With** Temperature mixing valve

The operating valve is set to run for 15 seconds (+5/-5) To suit AS4674-2004 clause 4.4.2