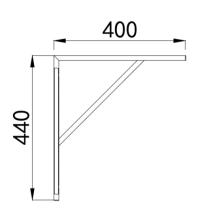

Material Thickness 0.9mm

Material Surface Finish Satin Finish

Type of Mounting Wall mounted with CS2 wall brackets

440 x 400mm

Overall Size 555 x 455mm

Bowl Size 480 x 380mm

Overall Depth of Bowl 220mm

Capacity 32 Litres