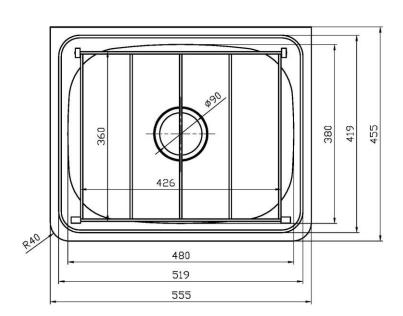

Material Thickness 0.9mm

Material Surface Finish Satin Finish

Type of Mounting Wall mounted with CS2 wall brackets

440 x 400mm

Overall Size 555 x 455mm

Bowl Size 480 x 380mm

Overall Depth of Bowl 220mm

Capacity 32 Litres

Outlet Size 90mm