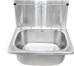

Product Code CS1-2 Cleaners sink with Wall Brackets

Product Code CS1 Cleaners sink only

Product Code CS2 Brackets only

**Description** Cleaners sink with reinforced wall brackets

and hinged grate

Material 304 grade Stainless Steel

Material Thickness 0.9mm

Material Surface Finish Satin Finish

Type of Mounting Wall mounted with CS2 wall brackets

440 x 400mm

Overall Size 555 x 455mm

Bowl Size 480 x 380mm

Overall Depth of Bowl 220mm

Capacity 32 Litres

Outlet Size 90mm