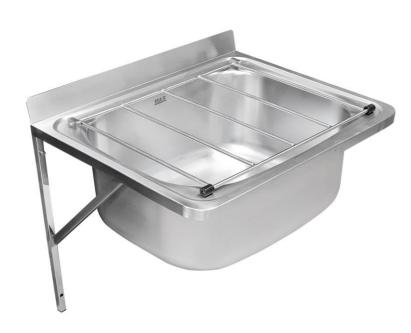

Product Code CS1-2 Cleaners sink with Wall Brackets

Product Code CS1 Cleaners sink only

Product Code CS2 Brackets only

**Description** Cleaners sink with reinforced wall brackets

and hinged grate

Material 304 grade Stainless Steel

Material Thickness 0.9mm

Material Surface Finish Satin Finish

Type of Mounting Wall mounted with CS2 wall brackets

440 x 400mm

Overall Size 555 x 455mm

Bowl Size 480 x 380mm

Overall Depth of Bowl 220mm

Capacity 32 Litres

Outlet Size 90mm