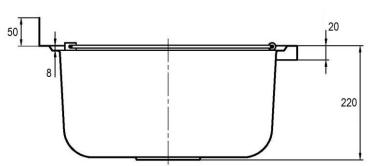

Material Thickness 0.9mm

Material Surface Finish Satin Finish

Type of Mounting Wall mounted with CS2 wall brackets

440 x 400mm

Overall Size 555 x 455mm

Bowl Size 480 x 380mm

Overall Depth of Bowl 220mm

Capacity 32 Litres