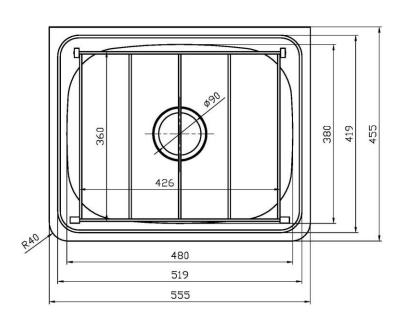

**Material Thickness** 0.9mm

**Material Surface Finish** Satin Finish

**Type of Mounting** Wall / Floor mounted with CS3

Brackets 450 mm - 495 mm Height

adjustment

**Overall Size** 555 x 455mm

**Bowl Size** 480 x 380mm

**Overall Depth of Bowl** 220mm

32 Litres Capacity

**Outlet Size** 90mm