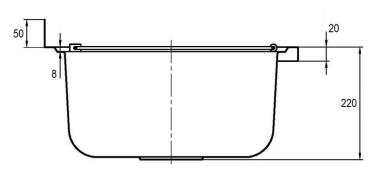

**Product Code** CS1-3 Cleaners sink with legs

**Product Code** CS1 Cleaners sink only

**Product Code** CS3 Legs only

Description Cleaners sink with adjustable floor

legs and hinged grate

Material 304 grade Stainless Steel

**Material Thickness** 0.9mm

**Material Surface Finish** Satin Finish

**Type of Mounting** Wall / Floor mounted with CS3

Brackets 450 mm - 495 mm Height

adjustment

**Overall Size** 555 x 455mm

**Bowl Size** 480 x 380mm

**Overall Depth of Bowl** 220mm

32 Litres Capacity

**Outlet Size** 90mm



## Options - Sold Separately









Optional separate piece splashback available SBACK-300 300mm high

SBACK-450 450mm high

SBACK-600 600mm high