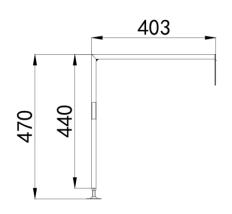

**Material Thickness** 0.9mm

**Material Surface Finish** Satin Finish

**Type of Mounting** Wall / Floor mounted with CS3

Brackets 450 mm - 495 mm Height

adjustment

**Overall Size** 555 x 455mm

**Bowl Size** 480 x 380mm