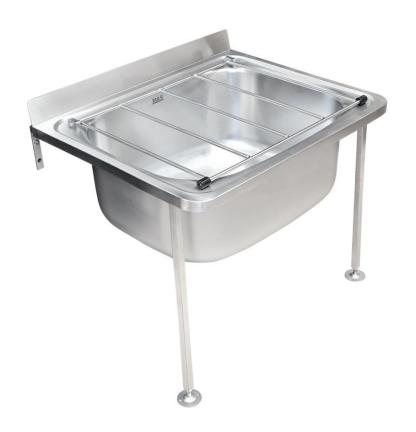

**Product Code** CS1-3 Cleaners sink with legs

**Product Code** CS1 Cleaners sink only

**Product Code** CS3 Legs only

Description Cleaners sink with adjustable floor

legs and hinged grate

Material 304 grade Stainless Steel

**Material Thickness** 0.9mm

**Material Surface Finish** Satin Finish

**Type of Mounting** Wall / Floor mounted with CS3

Brackets 450 mm - 495 mm Height

adjustment

**Overall Size** 555 x 455mm

**Bowl Size** 480 x 380mm

**Overall Depth of Bowl** 220mm

32 Litres Capacity

**Outlet Size** 90mm