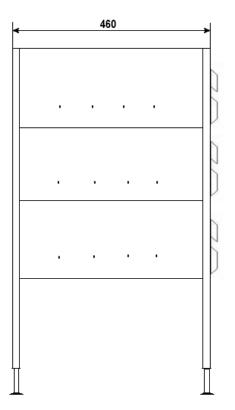

| Weight rated | 45 kg / drawer weight rated heavy duty ball bearing runners |
|--------------|-------------------------------------------------------------|
| Features     | Fits under a standard 900mm bench top                       |
|              | Designed to be used as bench support or free standing       |
|              | 835mm high adjustable up to 920mm high                      |
|              | 490mm wide (including fixing flange)                        |
|              | 460mm deep (including fixing flange)                        |