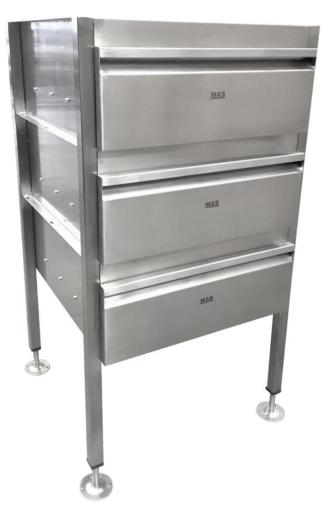

| Models | DR203LO | 3 Drawer Stack - Lockable            |
|--------|---------|--------------------------------------|
|        | DR203NL | <b>3</b> Drawer Stack - Non lockable |

| Material 30 | )4 grade stainless steel |
|-------------|--------------------------|
|-------------|--------------------------|

| Weight rated | 45 kg / drawer weight rated heavy duty ball bearing runners |
|--------------|-------------------------------------------------------------|
| Features     | Fits under a standard 900mm bench top                       |
|              | Designed to be used as bench support or free standing       |
|              | 835mm high adjustable up to 920mm high                      |
|              | 490mm wide (including fixing flange)                        |
|              | 460mm deep (including fixing flange)                        |