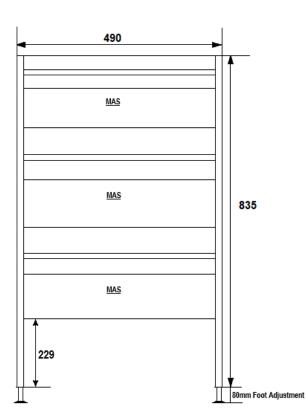

| Weight rated | 45 kg / drawer weight rated heavy duty ball bearing runners |
|--------------|-------------------------------------------------------------|
| Features     | Fits under a standard 900mm bench top                       |
|              | Designed to be used as bench support or free standing       |
|              | 835mm high adjustable up to 920mm high                      |
|              | 490mm wide (including fixing flange)                        |
|              | 460mm deep (including fixing flange)                        |