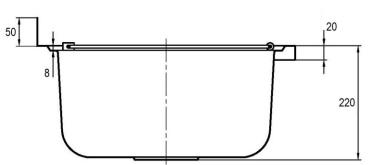

Material Thickness 0.9mm

Material Surface Finish Satin Finish

Type of Mounting Wall mounted with CS2 wall brackets

440 x 400mm

Overall Size 555 x 455mm

Bowl Size 480 x 380mm

Overall Depth of Bowl 220mm

Capacity 32 Litres