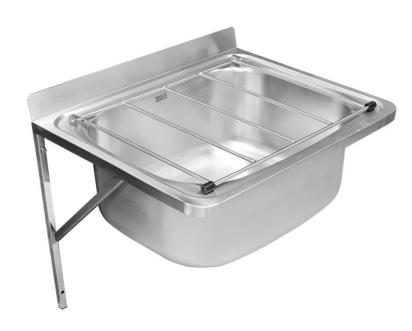

Product Code CS1-2 Cleaners sink with Wall Brackets

Product Code CS1 Cleaners sink only

Product Code CS2 Brackets only

**Description** Cleaners sink with reinforced wall brackets

and hinged grate

Material 304 grade Stainless Steel

Material Thickness 0.9mm

Material Surface Finish Satin Finish

Type of Mounting Wall mounted with CS2 wall brackets

440 x 400mm

Overall Size 555 x 455mm

Bowl Size 480 x 380mm

Overall Depth of Bowl 220mm

Capacity 32 Litres

Outlet Size 90mm