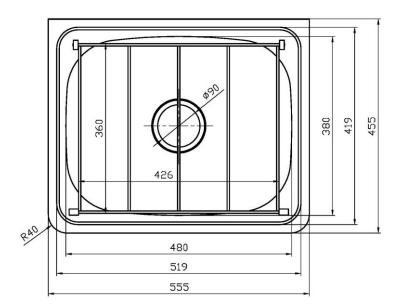

Material Thickness 0.9mm

Material Surface Finish Satin Finish

Type of Mounting Wall mounted with CS2 wall brackets

440 x 400mm

Overall Size 555 x 455mm

Bowl Size 480 x 380mm

Overall Depth of Bowl 220mm

Capacity 32 Litres

Outlet Size 90mm