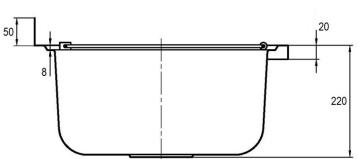

Material Thickness 0.9mm

Material Surface Finish Satin Finish

**Type of Mounting** Wall / Floor mounted with CS3

Brackets 450 mm - 495 mm Height

adjustment

Overall Size 555 x 455mm

Bowl Size 480 x 380mm

Overall Depth of Bowl 220mm