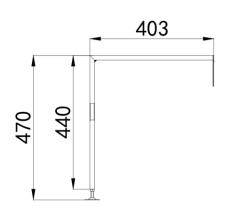

Material Thickness 0.9mm

Material Surface Finish Satin Finish

**Type of Mounting** Wall / Floor mounted with CS3

Brackets 450 mm - 495 mm Height

adjustment

Overall Size 555 x 455mm

Bowl Size 480 x 380mm

Overall Depth of Bowl 220mm