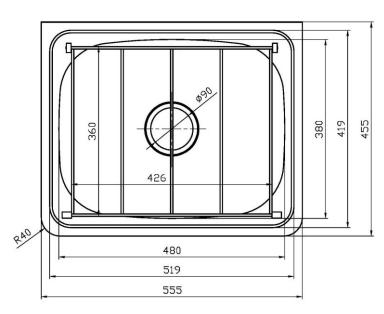

Material Thickness 0.9mm

Material Surface Finish Satin Finish

**Type of Mounting** Wall / Floor mounted with CS3

Brackets 450 mm - 495 mm Height

adjustment

Overall Size 555 x 455mm

Bowl Size 480 x 380mm

Overall Depth of Bowl 220mm

Capacity 32 Litres

Outlet Size 90mm