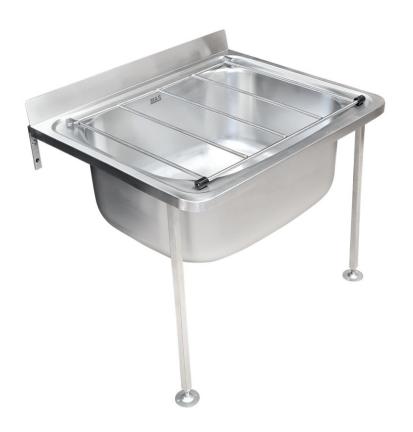

Product Code CS1-3 Cleaners sink with legs

Product Code CS1 Cleaners sink only

Product Code CS3 Legs only

**Description** Cleaners sink with adjustable floor

legs and hinged grate

Material 304 grade Stainless Steel

Material Thickness 0.9mm

Material Surface Finish Satin Finish

**Type of Mounting** Wall / Floor mounted with CS3

Brackets 450 mm - 495 mm Height

adjustment

Overall Size 555 x 455mm

Bowl Size 480 x 380mm

Overall Depth of Bowl 220mm

Capacity 32 Litres

Outlet Size 90mm