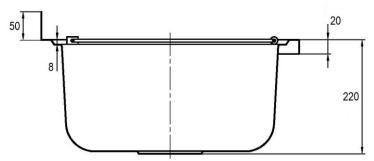

| Product Code            | CS1-3 Cleaners sink with legs                                                  |
|-------------------------|--------------------------------------------------------------------------------|
| Product Code            | CS1 Cleaners sink only                                                         |
| Product Code            | CS3 Legs only                                                                  |
| Description             | Cleaners sink with adjustable floor legs and hinged grate                      |
| Material                | 304 grade Stainless Steel                                                      |
| Material Thickness      | 0.9mm                                                                          |
| Material Surface Finish | Satin Finish                                                                   |
| Type of Mounting        | Wall / Floor mounted with CS3<br>Brackets 450 mm – 495 mm Height<br>adjustment |
| Overall Size            | 555 x 455mm                                                                    |
| Bowl Size               | 480 x 380mm                                                                    |
| Overall Depth of Bowl   | 220mm                                                                          |
| Capacity                | 32 Litres                                                                      |
| Outlet Size             | 90mm                                                                           |

## masales.com.au

| Product Code            | <b>CS1-2</b> Cleaners sink with Wall Brackets                |
|-------------------------|--------------------------------------------------------------|
| Product Code            | CS1 Cleaners sink only                                       |
| Product Code            | CS2 Brackets only                                            |
| Description             | Cleaners sink with reinforced wall brackets and hinged grate |
| Material                | 304 grade Stainless Steel                                    |
| Material Thickness      | 0.9mm                                                        |
| Material Surface Finish | Satin Finish                                                 |
| Type of Mounting        | Wall mounted with CS2 wall brackets<br>440 x 400mm           |
| Overall Size            | 555 x 455mm                                                  |
| Bowl Size               | 480 x 380mm                                                  |
| Overall Depth of Bowl   | 220mm                                                        |
| Capacity                | 32 Litres                                                    |
| Outlet Size             | 90mm                                                         |