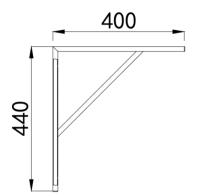

## masales.com.au

| Product Code            | <b>CS1-2</b> Cleaners sink with Wall Brackets                |
|-------------------------|--------------------------------------------------------------|
| Product Code            | CS1 Cleaners sink only                                       |
| Product Code            | CS2 Brackets only                                            |
| Description             | Cleaners sink with reinforced wall brackets and hinged grate |
| Material                | 304 grade Stainless Steel                                    |
| Material Thickness      | 0.9mm                                                        |
| Material Surface Finish | Satin Finish                                                 |
| Type of Mounting        | Wall mounted with CS2 wall brackets<br>440 x 400mm           |
| Overall Size            | 555 x 455mm                                                  |
| Bowl Size               | 480 x 380mm                                                  |
| Overall Depth of Bowl   | 220mm                                                        |
| Capacity                | 32 Litres                                                    |
| Outlet Size             | 90mm                                                         |