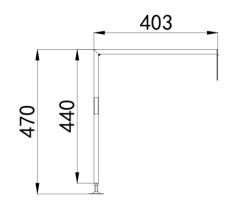

## masales.com.au

| Product Code            | <b>CS1-2</b> Cleaners sink with Wall Brackets                |
|-------------------------|--------------------------------------------------------------|
| Product Code            | CS1 Cleaners sink only                                       |
| Product Code            | CS2 Brackets only                                            |
| Description             | Cleaners sink with reinforced wall brackets and hinged grate |
| Material                | 304 grade Stainless Steel                                    |
| Material Thickness      | 0.9mm                                                        |
| Material Surface Finish | Satin Finish                                                 |
| Type of Mounting        | Wall mounted with CS2 wall brackets<br>440 x 400mm           |
| Overall Size            | 555 x 455mm                                                  |
| Bowl Size               | 480 x 380mm                                                  |
| Overall Depth of Bowl   | 220mm                                                        |
| Capacity                | 32 Litres                                                    |
| Outlet Size             | 90mm                                                         |