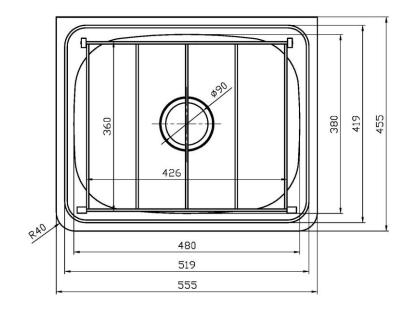

| Product Code            | CS1-3 Cleaners sink with legs                                                  |
|-------------------------|--------------------------------------------------------------------------------|
| Product Code            | CS1 Cleaners sink only                                                         |
| Product Code            | CS3 Legs only                                                                  |
| Description             | Cleaners sink with adjustable floor legs and hinged grate                      |
| Material                | 304 grade Stainless Steel                                                      |
| Material Thickness      | 0.9mm                                                                          |
| Material Surface Finish | Satin Finish                                                                   |
| Type of Mounting        | Wall / Floor mounted with CS3<br>Brackets 450 mm – 495 mm Height<br>adjustment |
| Overall Size            | 555 x 455mm                                                                    |
| Bowl Size               | 480 x 380mm                                                                    |
| Overall Depth of Bowl   | 220mm                                                                          |
| Capacity                | 32 Litres                                                                      |
| Outlet Size             | 90mm                                                                           |

## masales.com.au

| Product Code            | <b>CS1-2</b> Cleaners sink with Wall Brackets                |
|-------------------------|--------------------------------------------------------------|
| Product Code            | CS1 Cleaners sink only                                       |
| Product Code            | CS2 Brackets only                                            |
| Description             | Cleaners sink with reinforced wall brackets and hinged grate |
| Material                | 304 grade Stainless Steel                                    |
| Material Thickness      | 0.9mm                                                        |
| Material Surface Finish | Satin Finish                                                 |
| Type of Mounting        | Wall mounted with CS2 wall brackets<br>440 x 400mm           |
| Overall Size            | 555 x 455mm                                                  |
| Bowl Size               | 480 x 380mm                                                  |
| Overall Depth of Bowl   | 220mm                                                        |
| Capacity                | 32 Litres                                                    |
| Outlet Size             | 90mm                                                         |