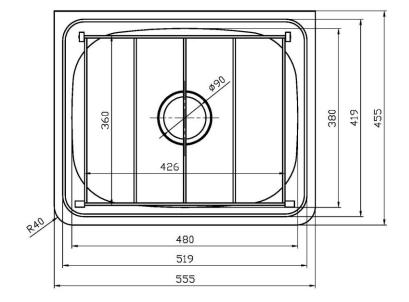

| Product Code            | CS1-3 Cleaners sink with legs                                                  |
|-------------------------|--------------------------------------------------------------------------------|
| Product Code            | CS1 Cleaners sink only                                                         |
| Product Code            | CS3 Legs only                                                                  |
| Description             | Cleaners sink with adjustable floor legs and hinged grate                      |
| Material                | 304 grade Stainless Steel                                                      |
| Material Thickness      | 0.9mm                                                                          |
| Material Surface Finish | Satin Finish                                                                   |
| Type of Mounting        | Wall / Floor mounted with CS3<br>Brackets 450 mm – 495 mm Height<br>adjustment |
| Overall Size            | 555 x 455mm                                                                    |
| Bowl Size               | 480 x 380mm                                                                    |
| Overall Depth of Bowl   | 220mm                                                                          |
| Capacity                | 32 Litres                                                                      |
| Outlet Size             | 90mm                                                                           |

## masales.com.au

| Product Code            | <b>CS1-2</b> Cleaners sink with Wall Brackets                |
|-------------------------|--------------------------------------------------------------|
| Product Code            | CS1 Cleaners sink only                                       |
| Product Code            | CS2 Brackets only                                            |
| Description             | Cleaners sink with reinforced wall brackets and hinged grate |
| Material                | 304 grade Stainless Steel                                    |
| Material Thickness      | 0.9mm                                                        |
| Material Surface Finish | Satin Finish                                                 |
| Type of Mounting        | Wall mounted with CS2 wall brackets<br>440 x 400mm           |
| Overall Size            | 555 x 455mm                                                  |
| Bowl Size               | 480 x 380mm                                                  |
| Overall Depth of Bowl   | 220mm                                                        |
| Capacity                | 32 Litres                                                    |
| Outlet Size             | 90mm                                                         |