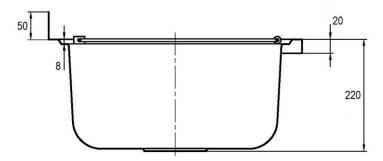

| Product Code            | CS1-3 Cleaners sink with legs                                                  |
|-------------------------|--------------------------------------------------------------------------------|
| Product Code            | CS1 Cleaners sink only                                                         |
| Product Code            | CS3 Legs only                                                                  |
| Description             | Cleaners sink with adjustable floor legs and hinged grate                      |
| Material                | 304 grade Stainless Steel                                                      |
| Material Thickness      | 0.9mm                                                                          |
| Material Surface Finish | Satin Finish                                                                   |
| Type of Mounting        | Wall / Floor mounted with CS3<br>Brackets 450 mm – 495 mm Height<br>adjustment |
| Overall Size            | 555 x 455mm                                                                    |
| Bowl Size               | 480 x 380mm                                                                    |
| Overall Depth of Bowl   | 220mm                                                                          |
| Capacity                | 32 Litres                                                                      |
| Outlet Size             | 90mm                                                                           |

## masales.com.au

| Product Code            | <b>CS1-2</b> Cleaners sink with Wall Brackets                |
|-------------------------|--------------------------------------------------------------|
| Product Code            | CS1 Cleaners sink only                                       |
| Product Code            | CS2 Brackets only                                            |
| Description             | Cleaners sink with reinforced wall brackets and hinged grate |
| Material                | 304 grade Stainless Steel                                    |
| Material Thickness      | 0.9mm                                                        |
| Material Surface Finish | Satin Finish                                                 |
| Type of Mounting        | Wall mounted with CS2 wall brackets<br>440 x 400mm           |
| Overall Size            | 555 x 455mm                                                  |
| Bowl Size               | 480 x 380mm                                                  |
| Overall Depth of Bowl   | 220mm                                                        |
| Capacity                | 32 Litres                                                    |
| Outlet Size             | 90mm                                                         |