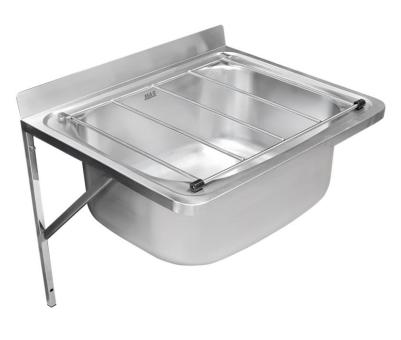

| Product Code            | CS1-3 Cleaners sink with legs                                                  |
|-------------------------|--------------------------------------------------------------------------------|
| Product Code            | CS1 Cleaners sink only                                                         |
| Product Code            | CS3 Legs only                                                                  |
| Description             | Cleaners sink with adjustable floor legs and hinged grate                      |
| Material                | 304 grade Stainless Steel                                                      |
| Material Thickness      | 0.9mm                                                                          |
| Material Surface Finish | Satin Finish                                                                   |
| Type of Mounting        | Wall / Floor mounted with CS3<br>Brackets 450 mm – 495 mm Height<br>adjustment |
| Overall Size            | 555 x 455mm                                                                    |
| Bowl Size               | 480 x 380mm                                                                    |
| Overall Depth of Bowl   | 220mm                                                                          |
| Capacity                | 32 Litres                                                                      |
| Outlet Size             | 90mm                                                                           |

## masales.com.au

| Product Code            | <b>CS1-2</b> Cleaners sink with Wall Brackets                |
|-------------------------|--------------------------------------------------------------|
| Product Code            | CS1 Cleaners sink only                                       |
| Product Code            | CS2 Brackets only                                            |
| Description             | Cleaners sink with reinforced wall brackets and hinged grate |
| Material                | 304 grade Stainless Steel                                    |
| Material Thickness      | 0.9mm                                                        |
| Material Surface Finish | Satin Finish                                                 |
| Type of Mounting        | Wall mounted with CS2 wall brackets<br>440 x 400mm           |
| Overall Size            | 555 x 455mm                                                  |
| Bowl Size               | 480 x 380mm                                                  |
| Overall Depth of Bowl   | 220mm                                                        |
| Capacity                | 32 Litres                                                    |
| Outlet Size             | 90mm                                                         |