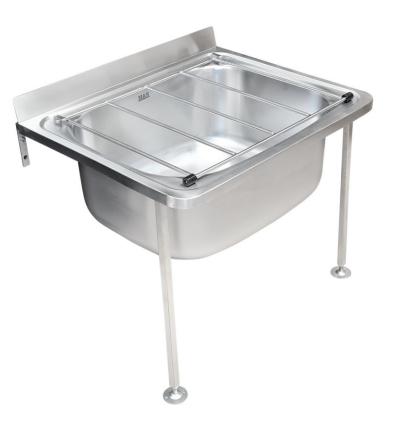

| Product Code            | CS1-3 Cleaners sink with legs                                                  |
|-------------------------|--------------------------------------------------------------------------------|
| Product Code            | CS1 Cleaners sink only                                                         |
| Product Code            | CS3 Legs only                                                                  |
| Description             | Cleaners sink with adjustable floor legs and hinged grate                      |
| Material                | 304 grade Stainless Steel                                                      |
| Material Thickness      | 0.9mm                                                                          |
| Material Surface Finish | Satin Finish                                                                   |
| Type of Mounting        | Wall / Floor mounted with CS3<br>Brackets 450 mm – 495 mm Height<br>adjustment |
| Overall Size            | 555 x 455mm                                                                    |
| Bowl Size               | 480 x 380mm                                                                    |
| Overall Depth of Bowl   | 220mm                                                                          |
| Capacity                | 32 Litres                                                                      |
| Outlet Size             | 90mm                                                                           |