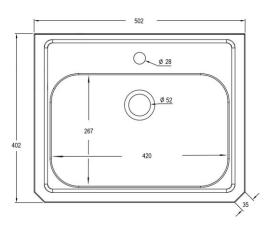

Product Code Hands free basin – 4 models

available

Material 304 grade Stainless Steel

**Bowl Size** 420 x 267 x 155mm deep

Capacity 13 Litres \*meets commercial

hand wash requirements

Includes Wels approved fittings and