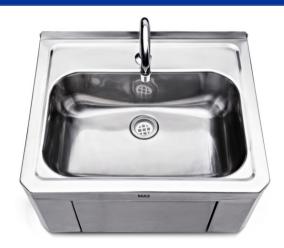

Product Code Hands free basin – 4 models

available

Material 304 grade Stainless Steel

**Bowl Size** 420 x 267 x 155mm deep

Capacity 13 Litres \*meets commercial

hand wash requirements

Includes Wels approved fittings and