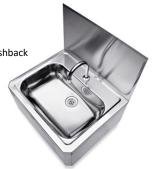

hardware

Options Optional 300mm splashback

available

Time flow valve – one press for activation **With** Temperature mixing valve

The operating valve is set to run for 15 seconds (+5/-5) To suit AS4674-2004 clause 4.4.2

## KO2XX

NON time flow valve Water flows when panel is activated Without temperature mixing valve (cold water application only)

Code: SBACK

300mm separate piece splashback

To suit all models