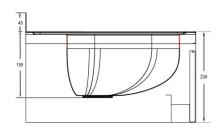

Product Code Hands free basin – 4 models

available

Material 304 grade Stainless Steel

**Bowl Size** 420 x 267 x 155mm deep

Capacity 13 Litres \*meets commercial

hand wash requirements

Includes Wels approved fittings and