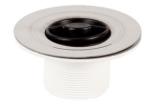

### **BW90S**

Fits standard 90mm sink waste hole 50mm bsp male thread for standard trap Lift out strainer basket also acts as a plug BW90S (short) 60mm long body

## BW90L

To fit standard 90mm sink waste hole 50mm bsp male thread for standard trap Lift out strainer basket also acts as a plug BW90L (long) 80mm long body