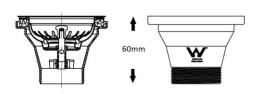

### **BW90S**

Fits standard 90mm sink waste hole 50mm bsp male thread for standard trap Lift out strainer basket also acts as a plug BW90S (short) 60mm long body