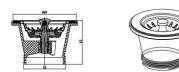

### **BW90S**

Fits standard 90mm sink waste hole 50mm bsp male thread for standard trap Lift out strainer basket also acts as a plug BW90S (short) 60mm long body

## BW90L

To fit standard 90mm sink waste hole 50mm bsp male thread for standard trap Lift out strainer basket also acts as a plug BW90L (long) 80mm long body

### **BW50**

To fit standard 50mm sink waste hole 50mm bsp male thread for standard trap Lift out strainer basket also acts as a plug BW50 - 50mm waste outlet