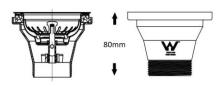

## BW90L

To fit standard 90mm sink waste hole 50mm bsp male thread for standard trap Lift out strainer basket also acts as a plug BW90L (long) 80mm long body