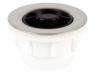

# Standard Plug & Waste

| PW40   | 40mm Standard plug & waste Stainless steel rim    |
|--------|---------------------------------------------------|
| PW50   | 50mm Standard plug & waste Stainless steel rim    |
| PW9050 | 90mm x 50mm plug & waste with stainless steel rim |