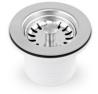

### **BW90S**

Fits standard 90mm sink waste hole 50mm bsp male thread for standard trap Lift out strainer basket also acts as a plug BW90S (short) 60mm long body

## BW90L

To fit standard 90mm sink waste hole 50mm bsp male thread for standard trap Lift out strainer basket also acts as a plug BW90L (long) 80mm long body

### **BW50**

To fit standard 50mm sink waste hole 50mm bsp male thread for standard trap Lift out strainer basket also acts as a plug BW50 - 50mm waste outlet